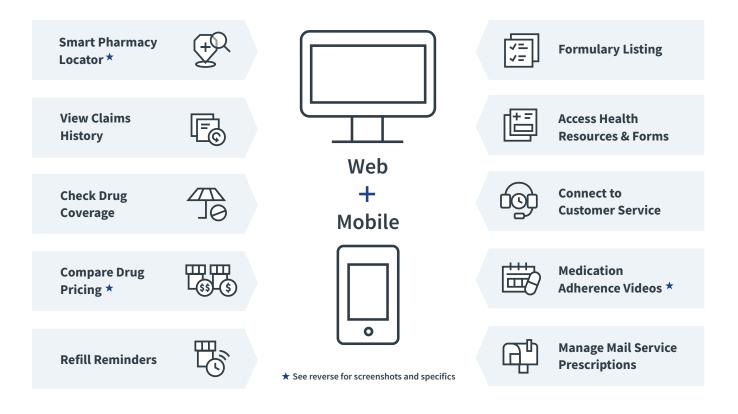

#### Take advantage of the following features on both web and mobile platforms:

Questions? Beginning on 3/1/2019, the Member Help Desk will be available 24 hours a day, 7 days a week at 800-424-7491.

### **Smart Pharmacy Locator**

- · Locate pharmacies in your area
- Set a default pharmacy

|  | ← Back to Search                        |                                                                         | Drug Price Results *                                                                                                                                                   |  |
|--|-----------------------------------------|-------------------------------------------------------------------------|------------------------------------------------------------------------------------------------------------------------------------------------------------------------|--|
|  | C Update Drug<br>Prices                 | Retail                                                                  |                                                                                                                                                                        |  |
|  | reg Options<br>Ferm<br>TABLET<br>POWDER | Duarre READE<br>100 BROADINIY<br>NEW YORK, NY 160051985<br>212-2275148  | 2017RL (Beed: 5400.52<br>Quantity: 33.00<br>Ter: 3<br>UMINOPPI (General): 53.66<br>Quantity: 33.00<br>Ter: 1<br>UMINOPPI (General): 54.66<br>Quantity: 33.00<br>Ter: 1 |  |
|  | Dosege<br>2.5 HG<br>10 MG               | CV59488446CV #02716<br>12970470515F<br>NBW YORK,NY 10038<br>215-2335021 | 20176; (Bond) 594,73<br>Controly: 10.00<br>Tex: 3<br>controls: 0.00<br>controls: 0.00<br>Controls: 10.00<br>Far: 1<br>Far: 1                                           |  |

#### **Price a Drug**

- Auto-complete feature assists in searching for a drug
- Ability to select from previously filled drugs, and offer dosage and strength selections based on the drug selected
- Comparative drug pricing for up to 3 retail pharmacies
- Drug pricing messages are provided in clear, understandable language

#### **Medication Videos**

In an effort to empower our members with relevant content for more informed healthcare decision-making, we now offer over 500 medication videos through our enhanced member portal. Our member portal videos provide:

- Traditional and specialty medication details
- Disease education
- Side effect awareness

Online Tools at www.cap-rx.com Secure online connection, protecting your confidentiality and providing:

Drug formulary and lookup tools

Access to view and

download pharmacy claims

Participating pharmacy locator tool

Capital Rx © Capital Rx, LLC. Portions © Magellan Health, Inc. All Rights Reserved.