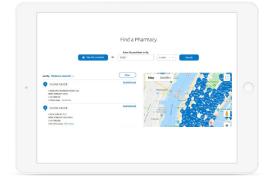

### **Smart Pharmacy Locator**

- · Locate pharmacies in your area
- Set a default pharmacy

|  | ← Back to Search                        |                                                                         | Drug Price Results *                                                                                                                                                   |  |
|--|-----------------------------------------|-------------------------------------------------------------------------|------------------------------------------------------------------------------------------------------------------------------------------------------------------------|--|
|  | C Update Drug<br>Prices                 | Retail                                                                  |                                                                                                                                                                        |  |
|  | reg Options<br>Ferm<br>TABLET<br>POWDER | Duarre READE<br>100 BROADINIY<br>NEW YORK, NY 160051985<br>212-2275148  | 2017RL (Beed: 5400.52<br>Quantity: 33.00<br>Ter: 3<br>UMINOPPI (General): 53.66<br>Quantity: 33.00<br>Ter: 1<br>UMINOPPI (General): 54.66<br>Quantity: 33.00<br>Ter: 1 |  |
|  | Dosege<br>2.5 HG<br>10 MG               | CV59488446CV #02716<br>12970470515F<br>NBW YORK,NY 10038<br>215-2335021 | 20176; (Bond) 594,73<br>Controly: 10.00<br>Tex: 3<br>controls: 0.00<br>controls: 0.00<br>Controls: 10.00<br>Far: 1<br>Far: 1                                           |  |