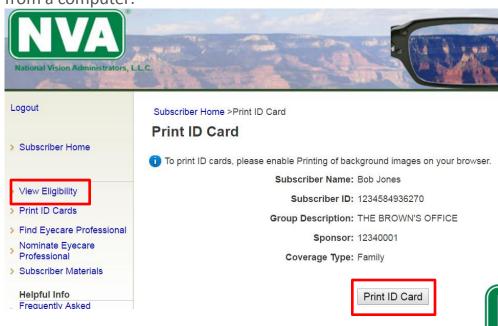

• Click on the "Print ID Cards" link on the left hand navigation tool bar. Confirm your subscriber information shown on the screen then click on the "Print ID Card" button to print your ID card from a computer.